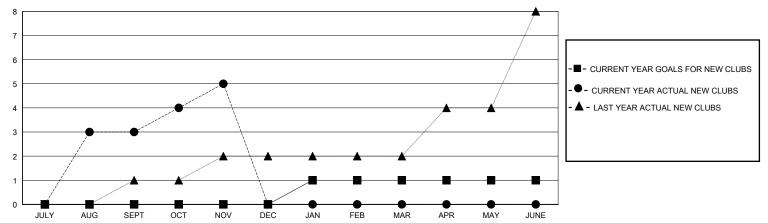

## GOALS AND ACTUAL NEW CLUBS CUMULATIVE

## MONTHLY MEMBERSHIP PROGRESS REPORT

District 301 C

GMT: LOCATION PHILIPPINES GMT CA

| Clubs                 |               |           | Members RESULTS FOR 2024-2025 |               |                       |                         |                                                    |
|-----------------------|---------------|-----------|-------------------------------|---------------|-----------------------|-------------------------|----------------------------------------------------|
| RESULTS FOR 2024-2025 |               |           |                               |               |                       |                         |                                                    |
| QUARTER               | NEW CLUB GOAL | NEW CLUBS | DROPPED CLUBS                 | QUARTER MEMB  | ER GROWTH NET<br>GOAL | MEMBER GROWTH<br>ACTUAL | DROPPED<br>MEMBERS ACTUAL<br>(including transfers) |
| JULY/AUG/SEPT         | 0             | 3         | 0                             | JULY/AUG/SEPT | 20                    | 353                     | 31                                                 |
| OCT/NOV/DEC           | 0             | 2         | 0                             | OCT/NOV/DEC   | 0                     | 119                     | 66                                                 |
| JAN/FEB/MAR           | 1             | 0         | 0                             | JAN/FEB/MAR   | 0                     | 0                       | 0                                                  |
| APR/MAY/JUNE          | 0             | 0         | 0                             | APR/MAY/JUNE  | 20                    | 0                       | 0                                                  |