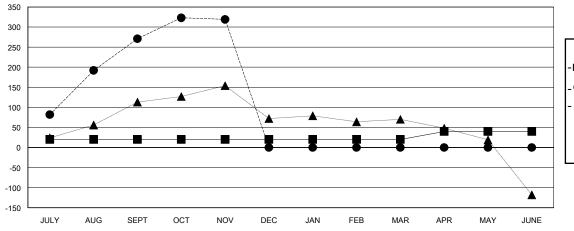

## GOALS AND ACTUAL MEMBERS CUMULATIVE

| - <b>II</b> - ME | MBER | GROWTH | NET | GOAL |
|------------------|------|--------|-----|------|
|------------------|------|--------|-----|------|

- ● - MEMBER GROWTH ACTUAL

- ▲ - LAST YEAR MEMBERSHIP ACTUAL

Results as of: 11/30/2024

|   | DROPPED CLUBS: 0 |    |
|---|------------------|----|
| • | DROPPED MEMBERS  |    |
|   | DECEASED         | 1  |
|   | CLUB CANCELLED   | 0  |
|   | OTHER            | 96 |
|   | TOTAL            | 97 |

## MONTHLY MEMBERSHIP PROGRESS REPORT

District 301 C

GMT: LOCATION PHILIPPINES GMT CA

| Clubs                 |               |           | Members RESULTS FOR 2024-2025 |               |                       |                         |                                                    |
|-----------------------|---------------|-----------|-------------------------------|---------------|-----------------------|-------------------------|----------------------------------------------------|
| RESULTS FOR 2024-2025 |               |           |                               |               |                       |                         |                                                    |
| QUARTER               | NEW CLUB GOAL | NEW CLUBS | DROPPED CLUBS                 | QUARTER MEMB  | ER GROWTH NET<br>GOAL | MEMBER GROWTH<br>ACTUAL | DROPPED<br>MEMBERS ACTUAL<br>(including transfers) |
| JULY/AUG/SEPT         | 0             | 3         | 0                             | JULY/AUG/SEPT | 20                    | 353                     | 31                                                 |
| OCT/NOV/DEC           | 0             | 2         | 0                             | OCT/NOV/DEC   | 0                     | 119                     | 66                                                 |
| JAN/FEB/MAR           | 1             | 0         | 0                             | JAN/FEB/MAR   | 0                     | 0                       | 0                                                  |
| APR/MAY/JUNE          | 0             | 0         | 0                             | APR/MAY/JUNE  | 20                    | 0                       | 0                                                  |